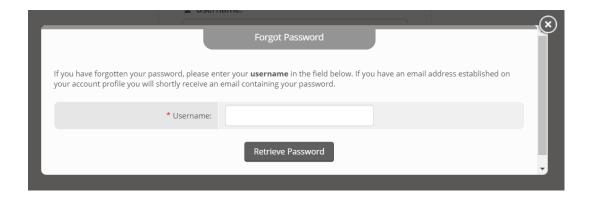

## **Forgot Password**

If you have forgotten your password, please click on the "forgot your password" link located on the login screen:

Then, enter your username and click the "Retrieve Password" button from the popup window:

After clicking "Retrieve Password," an email containing your password will be sent to you.