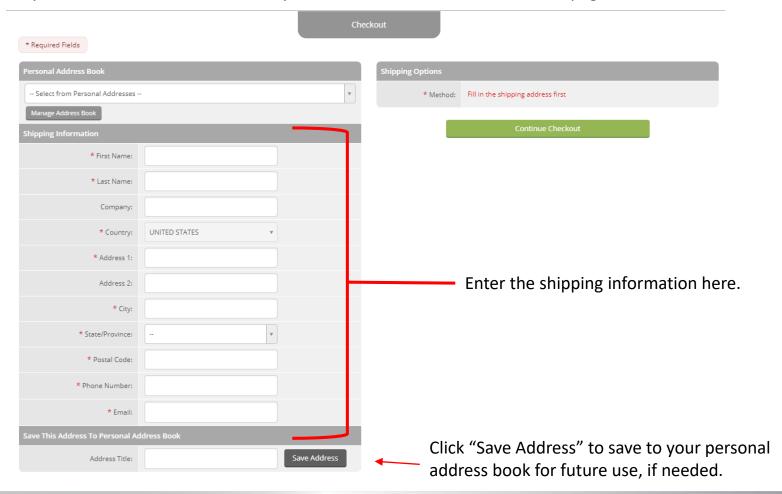

## Checkout

After you click the "Checkout" button, you will be taken to the first checkout page:

## Checkout, cont.

After you click the "Checkout" button, you will be taken to the first checkout page:

|                                 |                   | Che          | eckout                                        |                                                      |                |  |  |
|---------------------------------|-------------------|--------------|-----------------------------------------------|------------------------------------------------------|----------------|--|--|
| * Required Fields               |                   |              |                                               |                                                      |                |  |  |
| Personal Address Book           |                   |              | Shipping Options                              |                                                      |                |  |  |
| Select from Personal Addresses  |                   | *            | * Method:                                     | Select a Shipping Method                             | A              |  |  |
| Manage Address Book             |                   |              |                                               |                                                      | ٩              |  |  |
| Shipping Information            |                   |              |                                               | Select a Shipping Method<br>FedEx Priority Overnight |                |  |  |
| * First Name:                   | test              |              |                                               | FedEX Standard Overnight                             |                |  |  |
|                                 |                   |              |                                               | FedEX 2Day                                           |                |  |  |
| * Last Name:                    | user              |              |                                               | Fedex Ground                                         |                |  |  |
| Company:                        |                   |              | ·                                             |                                                      |                |  |  |
| * Country:                      | UNITED STATES ▼   |              |                                               |                                                      |                |  |  |
| * Address 1:                    | 14 Henderson Dr   |              |                                               |                                                      |                |  |  |
| Address 2:                      |                   |              |                                               |                                                      |                |  |  |
| * City:                         | West Caldwell     |              | _                                             |                                                      |                |  |  |
| * State/Province:               | NJ                |              | After shipping information is                 |                                                      |                |  |  |
| * Postal Code:                  | 07006             |              | shipping method from the Shipping (<br>field. |                                                      |                |  |  |
| * Phone Number:                 |                   |              | iiciu.                                        |                                                      |                |  |  |
| * Email:                        | testuser@test.com |              | Then,                                         | click the "Continue C                                | heckout" butte |  |  |
| Save This Address To Personal A | ddress Book       |              |                                               |                                                      |                |  |  |
| Address Titles                  |                   | Save Address |                                               |                                                      |                |  |  |