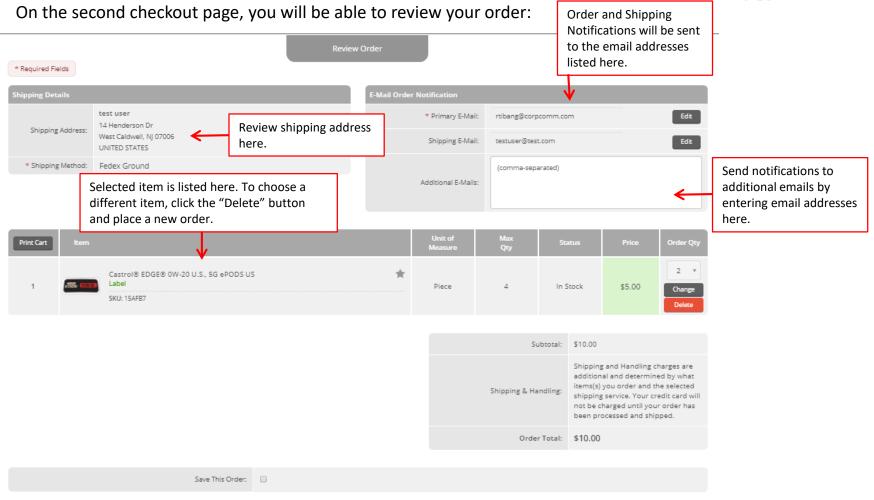

### **Review Order**

## Review Order, cont.

On the second checkout page, you will be able to review your order:

|                                         |                         |                        |                 |                  | Subtotal:            | \$10.00                                                                                                                                                                                                         |
|-----------------------------------------|-------------------------|------------------------|-----------------|------------------|----------------------|-----------------------------------------------------------------------------------------------------------------------------------------------------------------------------------------------------------------|
|                                         |                         |                        |                 |                  | Shipping & Handling: | Shipping and Handling charges are additional and determined by what items(s) you order and the selected shipping service. Your credit card will not be charged until your order has been processed and shipped. |
|                                         |                         |                        |                 |                  | Order Total:         | \$10.00                                                                                                                                                                                                         |
| Enter your credi                        | t card information here | 2                      |                 |                  |                      |                                                                                                                                                                                                                 |
|                                         | aure mis ereen          |                        |                 |                  |                      |                                                                                                                                                                                                                 |
| Credit Card Information                 | Ψ                       |                        | Billing Address | _                | _                    |                                                                                                                                                                                                                 |
| Credit Card Information  Credit Card #: |                         |                        |                 | ccount Address:  | 0                    |                                                                                                                                                                                                                 |
|                                         |                         |                        | * Cardho        | older Full Name: |                      |                                                                                                                                                                                                                 |
| Expiration Date (MM/YYYY):              |                         |                        |                 | * Address:       |                      |                                                                                                                                                                                                                 |
| Security Code (CVC):                    |                         |                        |                 | Address 2:       |                      |                                                                                                                                                                                                                 |
|                                         |                         |                        |                 | * City:          |                      |                                                                                                                                                                                                                 |
|                                         | Enter your billing      |                        |                 |                  |                      |                                                                                                                                                                                                                 |
|                                         | information here        |                        |                 | * State:         | -                    | ¥                                                                                                                                                                                                               |
|                                         |                         |                        |                 | * Zip:           |                      |                                                                                                                                                                                                                 |
|                                         |                         | Submi                  | it              |                  |                      |                                                                                                                                                                                                                 |
|                                         |                         | $\uparrow$             |                 |                  |                      |                                                                                                                                                                                                                 |
|                                         | Aft                     | ter you review your o  | order and en    | iter             |                      |                                                                                                                                                                                                                 |
|                                         | pa                      | yment details, click " | Submit"         |                  |                      |                                                                                                                                                                                                                 |