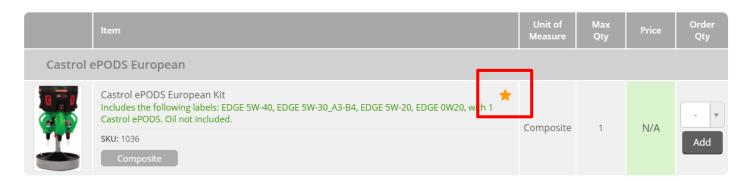

## **Tip: Add to Favorites**

You can add items to your favorites by clicking the star icon located next to the item description.

Your favorite items will be added to the "Favorites" category, listed in the menu on the left side of your screen.

| Search        | Q        |
|---------------|----------|
| NEW ITEMS     |          |
| FAVORITES     |          |
| Items         |          |
| Castrol ePODS | Kits (N) |