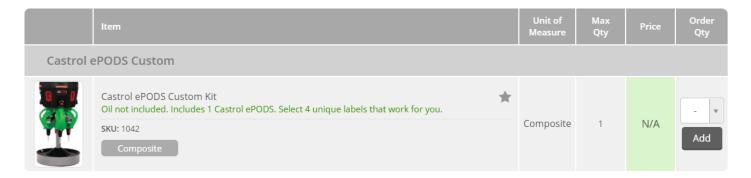

## Castrol® ePODS™ Custom Kit

The Castrol ePODS Custom kit allows you to order 1 Castrol ePODS with 4 unique labels of your choosing.

To order this kit, select "1" from the "Order Qty" field from the Custom Kit item listing and click the "Add" button. Then, you will be prompted to select your labels.