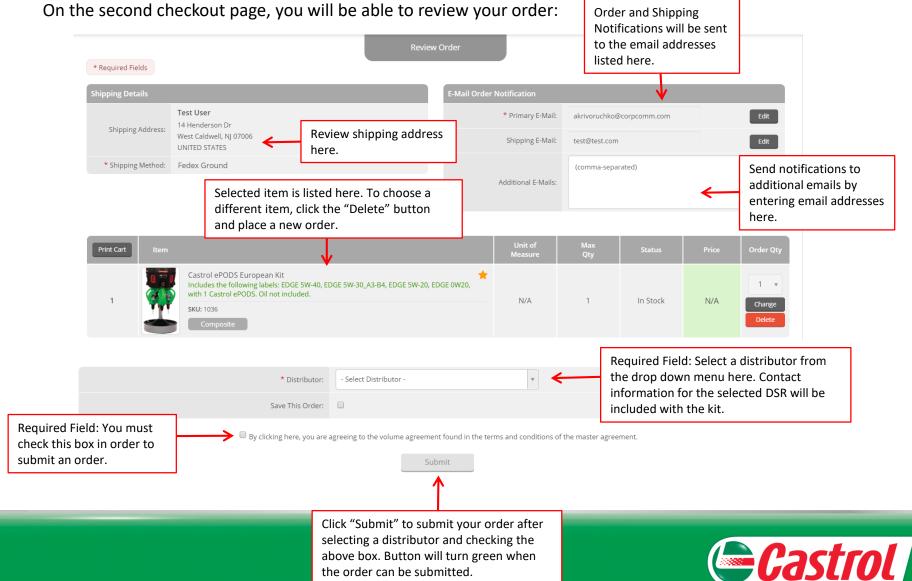

### **Review Order**

## Review Order, cont.

On the second checkout page, you will be able to review your order:

|                                         |                         |                        |                 |                  | Subtotal:            | \$10.00                                                                                                                                                                                                         |
|-----------------------------------------|-------------------------|------------------------|-----------------|------------------|----------------------|-----------------------------------------------------------------------------------------------------------------------------------------------------------------------------------------------------------------|
|                                         |                         |                        |                 |                  | Shipping & Handling: | Shipping and Handling charges are additional and determined by what items(s) you order and the selected shipping service. Your credit card will not be charged until your order has been processed and shipped. |
|                                         |                         |                        |                 |                  | Order Total:         | \$10.00                                                                                                                                                                                                         |
| Enter your credi                        | t card information here | 2                      |                 |                  |                      |                                                                                                                                                                                                                 |
|                                         | aure mis ereen          |                        |                 |                  |                      |                                                                                                                                                                                                                 |
| Credit Card Information                 | Ψ                       |                        | Billing Address | _                | _                    |                                                                                                                                                                                                                 |
| Credit Card Information  Credit Card #: |                         |                        |                 | ccount Address:  | 0                    |                                                                                                                                                                                                                 |
|                                         |                         |                        | * Cardho        | older Full Name: |                      |                                                                                                                                                                                                                 |
| Expiration Date (MM/YYYY):              |                         |                        |                 | * Address:       |                      |                                                                                                                                                                                                                 |
| Security Code (CVC):                    |                         |                        |                 | Address 2:       |                      |                                                                                                                                                                                                                 |
|                                         |                         |                        |                 | * City:          |                      |                                                                                                                                                                                                                 |
|                                         | Enter your billing      |                        |                 |                  |                      |                                                                                                                                                                                                                 |
|                                         | information here        |                        |                 | * State:         | -                    | ¥                                                                                                                                                                                                               |
|                                         |                         |                        |                 | * Zip:           |                      |                                                                                                                                                                                                                 |
|                                         |                         | Submi                  | it              |                  |                      |                                                                                                                                                                                                                 |
|                                         |                         | $\uparrow$             |                 |                  |                      |                                                                                                                                                                                                                 |
|                                         | Aft                     | ter you review your o  | order and en    | iter             |                      |                                                                                                                                                                                                                 |
|                                         | pa                      | yment details, click " | Submit"         |                  |                      |                                                                                                                                                                                                                 |