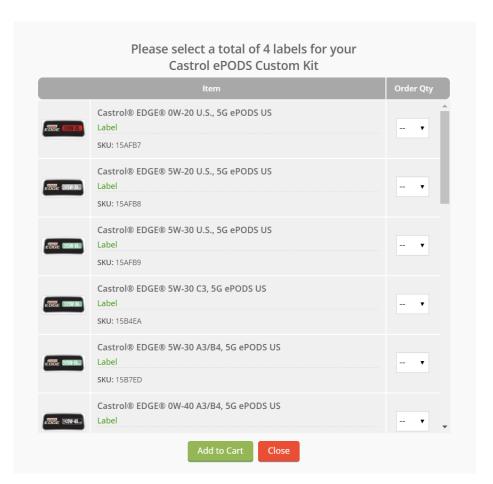

## Castrol® ePODS™ Custom Kit, cont.

A pop-up window will appear, where you can choose labels for your Custom kit.

From this pop-up window, select a quantity from the "Order Qty" field next to your desired labels, then click the "Add to Cart" button.

#### Notes:

- You must select a total of 4 labels for your kit order.
- You can select up to 4 of each Castrol® EDGE® label.
- You can select up to 1 label for all other Castrol® products.