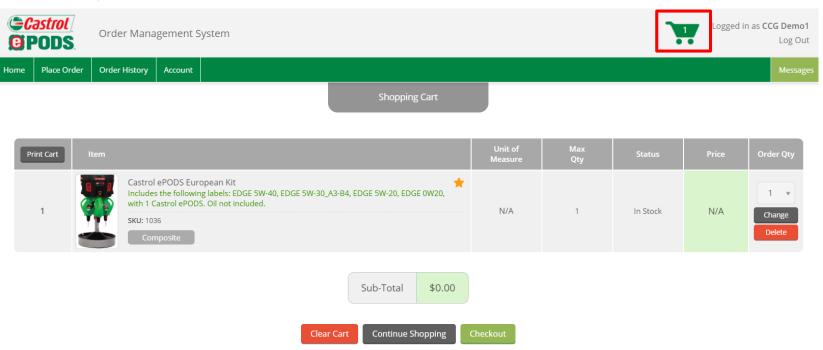

## **View Cart**

To see what you've added to your cart, click the green cart icon located on the top right side of your screen.

To delete an item from your cart, click the "Delete" button next to the item or the "Clear Cart" button at the bottom of the screen.

To checkout, select the "Checkout" button at the bottom of the screen.