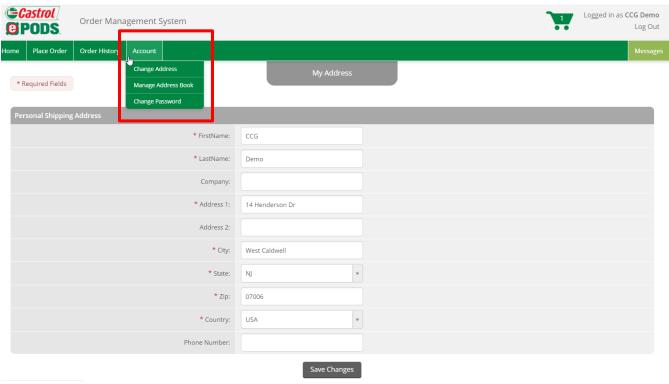

## **My Account**

From the "Account" menu, you can:

- Manage Address Book: Delete an address you previously saved or add a new address
- Change Password: Change the password for your account
- Change Address: Change your personal address