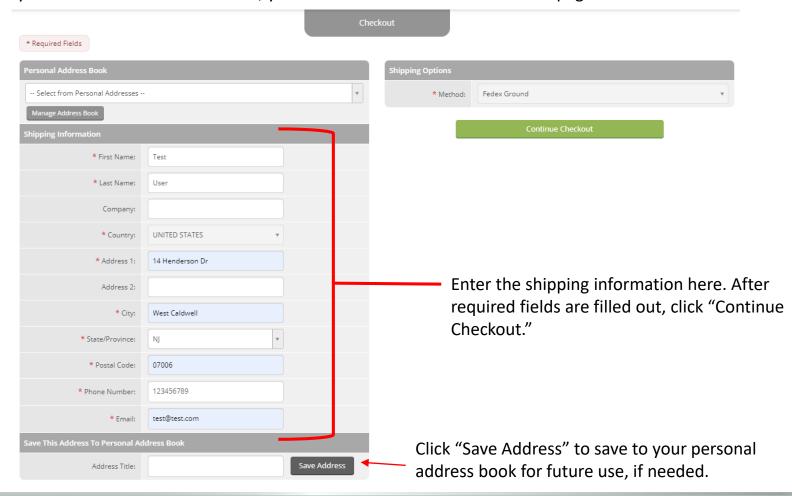

## Checkout

After you click the "Checkout" button, you will be taken to the first checkout page: