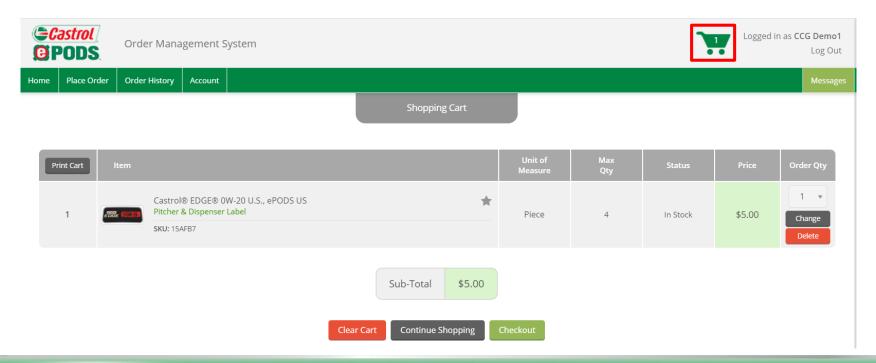

## **View Cart**

To see what you've added to your cart, click the green cart icon located on the top right side of your screen.

To delete an item from your cart, click the "Delete" button next to the item or the "Clear Cart" button at the bottom of the screen.

To checkout, select the "Checkout" button at the bottom of the screen.