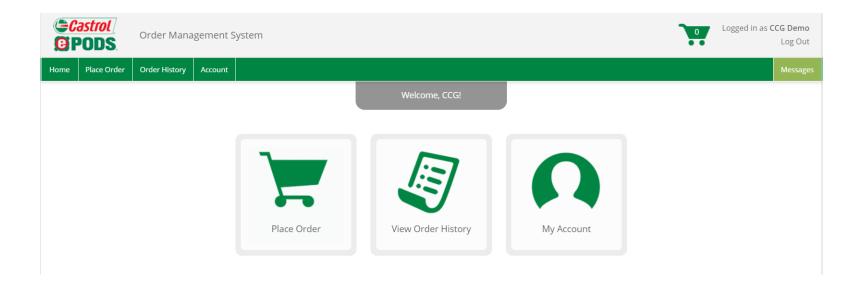

### **Home Screen**

After successfully logging in, you will see the screen below and have access to the following pages:

- Place Order: Order Castrol® ePODS™ Kits or Replacement Parts & Accessories
- View Order History: Check order status, view tracking information, and view past orders
- My Account: Manage your personal address book, change password, change address